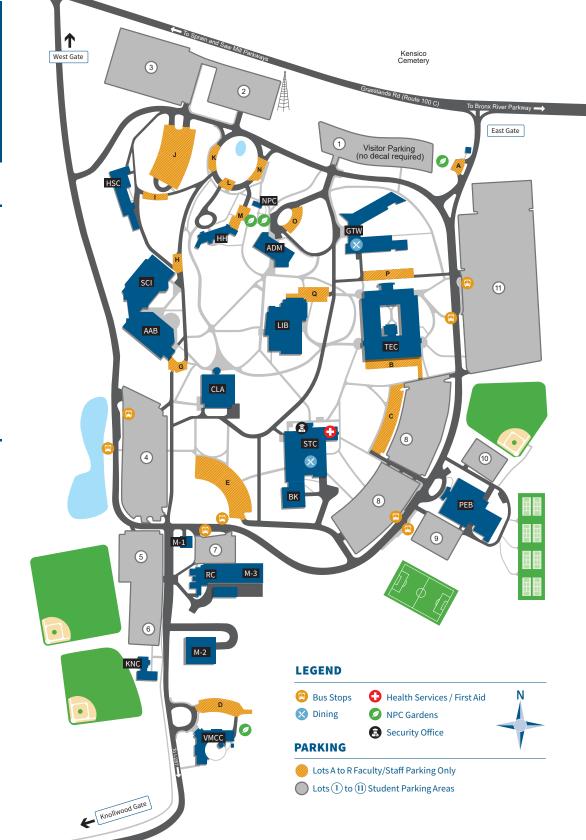

## Westchester Community College Main Campus: Valhalla, New York

## **BUILDINGS**

AAB Hankin Academic Arts Building

**ADM** Administration Building

**BK** Bookstore

CLA Classroom BuildingGTW Gateway Center

**LIB** Harold L. Drimmer Library

**HH** Hartford Hall

**HSC** Health Science Building **KNC** Knollwood Center

M1-M3 Maintenance

**NPC** Native Plant Center

**PEB** Physical Education Building

RC Receiving/DeliveriesSCI Science BuildingSTC Student Center

**TEC** Technologies Building

VMCC Virginia Marx Children's Center

## **Frequently Visited Locations**

Davis Auditorium **GTW**Academic Arts Theatre **AAB**Academic Counseling **STC** 

Admissions Office **ADM** 

Art Gallery **AAB** 

Bursar's Office **ADM** 

Foundation Office **HH** 

Health and Wellness Center: Health Services & Mental Health and Counseling Services **STC**  Mainstream Office **KNC** 

President's Office **HH** Registrar's Office **ADM** 

Security Office **STC** 

Siegel Cafe **GTW** 

Student Financial Assistance Office ADM

Student Involvement STC

Testing & Assessment Center LIB

Viking Cafe **STC** 

Welcome Center **GTW** 

Visitor Parking Lot 1