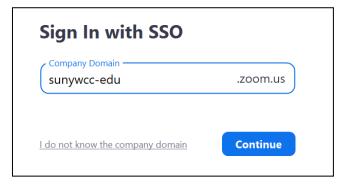

5. In the next screen, type **sunywcc-edu** for the domain.

- 6. Then, click on the **Continue** button.
- Your default web browser will take you to the Westchester Community login page. Log in with your MyWCC UserID email address (e.g. zz01@sunywcc.edu) and password.