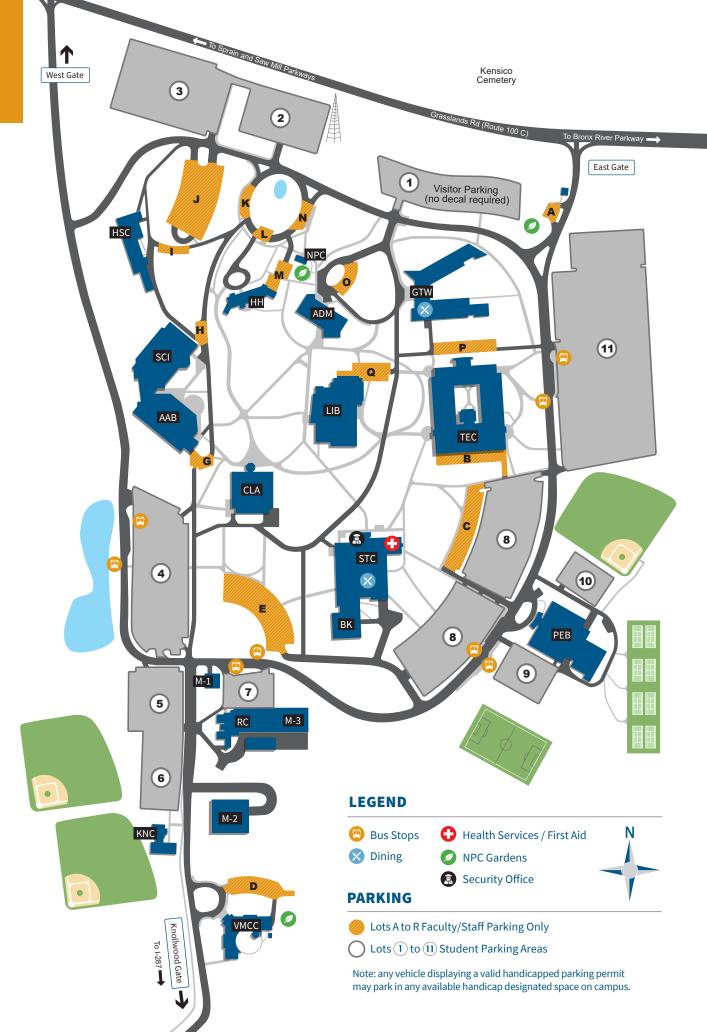

## **BUILDINGS**

| AAB   | Hankin Academic Arts Building |
|-------|-------------------------------|
| ADM   | Administration Building       |
| BK    | Bookstore                     |
| CLA   | Classroom Building            |
| GTW   | Gateway Center                |
| LIB   | Harold L. Drimmer Library     |
| HH    | Hartford Hall                 |
| HSC   | Health Science Building       |
| KNC   | Knollwood Center              |
| M1-M3 | Maintenance                   |
| NPC   | Native Plant Center           |
| PEB   | Physical Education Building   |
| RC    | Receiving/Deliveries          |
| SCI   | Science Building              |
| STC   | Student Center                |
| TEC   | Technology Building           |
|       |                               |

## **FREQUENTLY VISITED LOCATIONS**

| AAB | Academic Arts Theatre           |
|-----|---------------------------------|
| AAB | Art Gallery                     |
| ADM | Admissions Office               |
| ADM | Bursar's Office                 |
| ADM | Registrar's Office              |
| ADM | Financial Aid Office            |
| GTW | Davis Auditorium                |
| GTW | Welcome Center                  |
| HH  | Foundation Office               |
| HH  | President's Office              |
| KNC | Mainstream and Collegium Office |
| LIB | Academic Support Center         |
| LIB | Scholarship Center              |
| PEB | Athletics Office                |
| STC | Acadomic Advising               |

- STC Academic Advising
- STC Career Services & Transfer Services
- STC Health Services
- STC Mental Health and Counseling Services
- STC Security Office
- STC Student Involvement